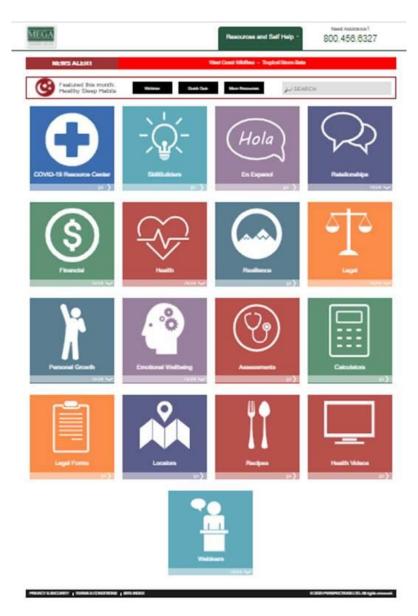

You will then see this page (below screenshot). Enter your group username MEGA and password perspectives and click "LOGIN"

You will see that alerts are listed at the top red banner and that we have a designated COVID-19 "tile" or section to the homepage.

We have deliberately organized by topic and color for ease of use and navigation. There are hundreds of tip sheets, articles, self-assessments, forms and other resources available in the areas of relationships, resilience, stress, legal, financial, health, healthy recipes and more.

Skillbuilder trainings are self-guided tutorials in areas of personal and professional growth. Webinars are held live monthly but all archived topics are provided and can be watched 24/7 online.