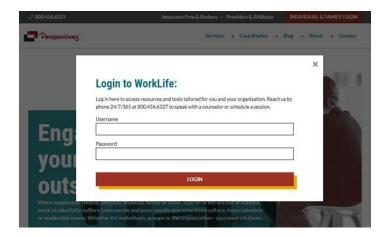

You will then see this page (below screenshot). Enter your group username MEGA and password perspectives and click "LOGIN"

You will see that alerts are listed at the top red banner and that we have a designated COVID-19 "tile" or section to the homepage.